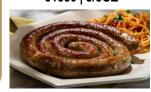

ITALIAN SAUSAGE

## **MINI SAUSAGE COIL** 51550 | 8/8OZ

This Chivalini coil is a whole fennel, sweet but mild Italian sausage in an 8oz individual, portion-controlled coil. Made using lamb casing, aged provolone cheese, and parsley. FONTANINI® Chivalini eats like fresh homemade sausage. Use it for sandwiches, salads, flatbreads, pasta dishes and much more! Great flavor and easy prep...