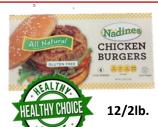

## 71013 | NADINE'S 3/1 CHICKEN BURGER 12/2lb.

Seriously, the Best-Ever Chicken Burger! Whether you grill it, pan fry it, bake it or broil it, this mega flavorful, juicy chicken burger is never dry or crumbly! A healthy profitable option & easy on back of house staff.

Lightly seasoned | Low fat | Gluten Free | All Natural | Minimally Processed