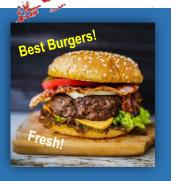

## **BUFFALO'S BEST BURGERS & GRINDS!**

Buffalo's best because we use premium cuts of chuck, tenderloin, strip & ribeye trimmings which give our burgers & grinds a rich flavor & soft texture. Our clean label grinds have no added flavors colors or preservatives. Perfect for restaurants and retail!

## Signature Blend

Looking for a rich, buttery, airy textured, thick pub burger? Try our signature blend burgers made with premium cuts of chuck, brisket & shortrib!

Available in these sizes... 5.33oz | 8oz | 10oz