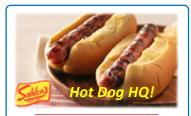

47517 | 5:1 Skinless 2/5lb.

47345 | 5:1 All Beef 2/5lb.

47518 | 7:1 Foodservice 2/5lb.

47522 | 8:1 Skinless 2/5lb.

47521 | Famous Footlong Dogs

74101 | Mac Salad 10lb. Perfectly cooked elbow macaroni, crisp cuts of celery, eggs and red peppers gently blended into Sandridge's classic,