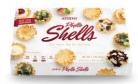

#### **57334 | ATHENS MINI PHYLLO SHELLS**

Fill 'em up! Light, flaky layers of dough are formed into mini pastry cups, then fully baked and frozen fresh. Fast, versatile and easy to use, Athens Phyllo Shells are ready to fill.