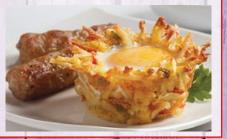

#### FOOD COST \$10 MENU \$24 GP \$14 (58%)

24228 | ULTIMATE HOLLANDAISE SAUCE MIX 4/30.202

8/12

- Creamy, buttery hollandaise sauce inspired by from scratch recipes. Extremely stable – won't break!
- Simple preparation; combine sauce mix with butter, add cold water, and heat. No artificial flavors or preservatives.