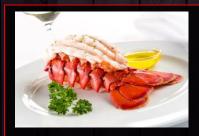

# Lobster Lane

#### A LA CARTE | ADD A TAIL TO ANY ENTRÉE

**MINOR'S** 

81464 | Knorr Beef Demi Glace

81333 | Minors Beef Demi Glace GF

Give mom the option of adding a warm or cold water tail for a next level dining experience!

## Cold Water Tail Options...

79704 | 4oz Canadian 79701 | 6/7oz Canadian

79708 | 7/8oz Canadian 79706 | 5/6oz Canadian 79703 | 8/10oz Canadian

Warm Water Tail Options... 79400 | 4oz Brazilian 79403 | 6oz Brazilian 79401 | 5oz Brazilian 79404 | 8oz Brazilian